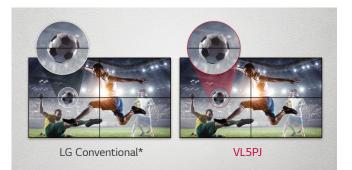

## Image Gap Reduction

CONNECTIVITY

The VL5PJ includes an image improvement algorithm that can reduce image gaps among tiled displays when playing back videos. Objects located on the bezel boundaries are adjusted for a seamless viewing experience.

\* The "LG Conventional" refers to displays which do not include an image improvement algorithm.

\*\* The image shown above are for illustration purposes only.