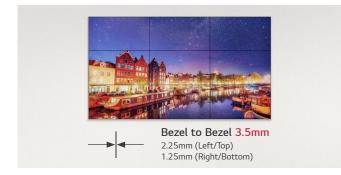

# Ultra Narrow Bezel

The 3.5mm ultra narrow bezel size creates immersive and seamless viewing experiences on assembled video wall screens.