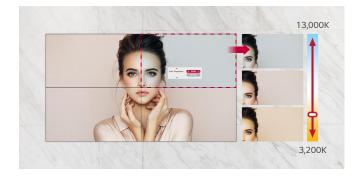

# Easy Color Adjustment

Depending on the content, the color temperature of the display can be easily adjusted in increments of 100K using a remote control.