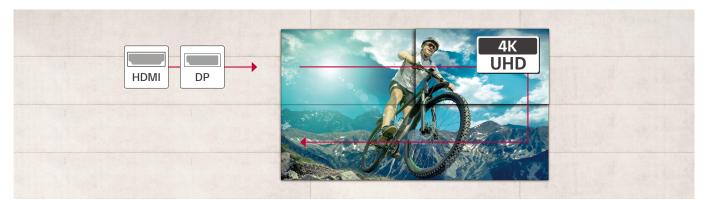

# Daisy Chain Capability

By using this daisy-chained network feature, you can execute commands such as controlling, monitoring and even updating firmware.