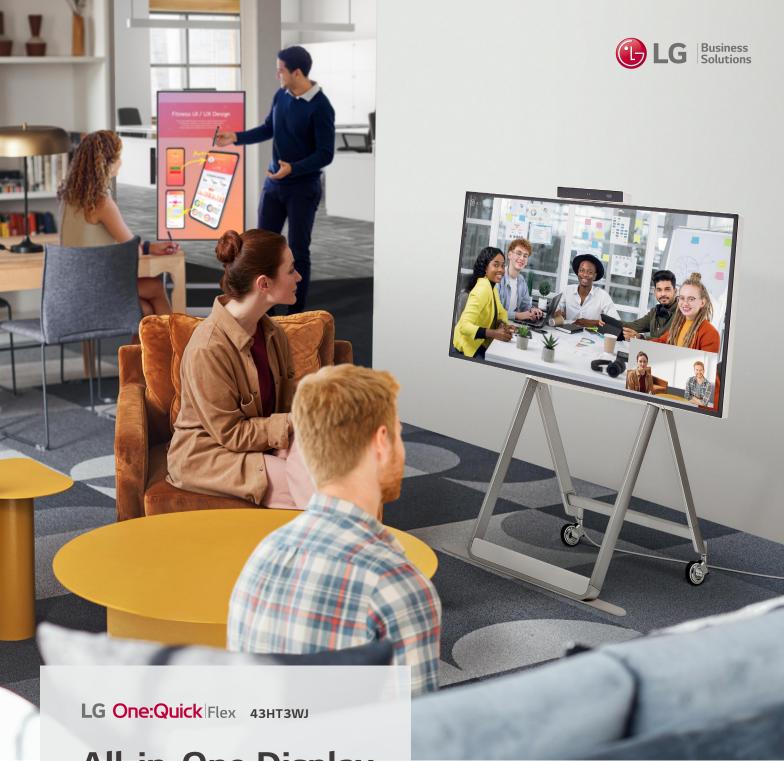

# All-in-One Display

for Effective Collaboration

reddot winner 2022

### All-in-One Display for Simple and Quick Video Call

With LG One:Quick Flex's 43-inch all-in-one display-complete with built-in camera, microphones and speakers-there's no need to stress over online meetings and calls and no more inconvenience of connecting to and setting up video conferencing.

### Easy Transport with a Movable Stand

The One:Quick Flex can be used anywhere indoors where it can be moved by wheels. From a private office to a public lounge, it plays various roles according to each need such as video conferencing, design demo, collaboration, etc.