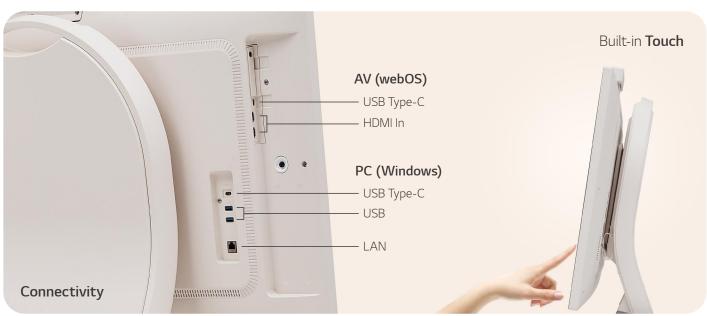

## Effective Collaboration with Touch and Drawing

Equipped with In-Cell touch technology, the One:Quick Flex turns ideas into reality. With the dedicated touch pen, taking notes and drawing are done easily. Also, these works can be saved as files, and easily shared via a mobile phone.

# Intuitive UX and Excellent Expandability

The touch-based UX of One:Quick Flex is designed to be similar to the mobile touch UX, making it easy to use. Also, the operating system based on Windows makes it easy for the user to install and run programs they want through a huge library of applications and tools.