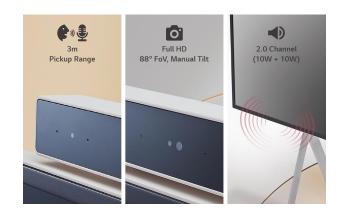

#### PRODUCT INFORMATION

| 43HT3WJ           |                                     |
|-------------------|-------------------------------------|
| Screen Size       | 43"                                 |
| Native Resolution | 4K Ultra HD (3,840 × 2,160)         |
| Brightness        | 350 nit                             |
| Orientation       | Landscape / Portrait                |
| Touch             | In-cell Touch (Max. 10 Points)      |
| Camera            | 2K Full HD (1,920 × 1,080), 88° FoV |
| Audio             | 2.0 Channel (10W + 10W)             |
| Microphone        | 2ea Array (3m Pickup Range)         |
| Operating System  | Windows 10 IoT Enterprise (Basic)   |

### All-in-One Display for Simple and Quick Video Call

With LG One:Quick Flex's 43-inch all-in-one display-complete with built-in camera, microphones and speakers-there's no need to stress over online meetings and calls and no more inconvenience of connecting to and setting up video conferencing.